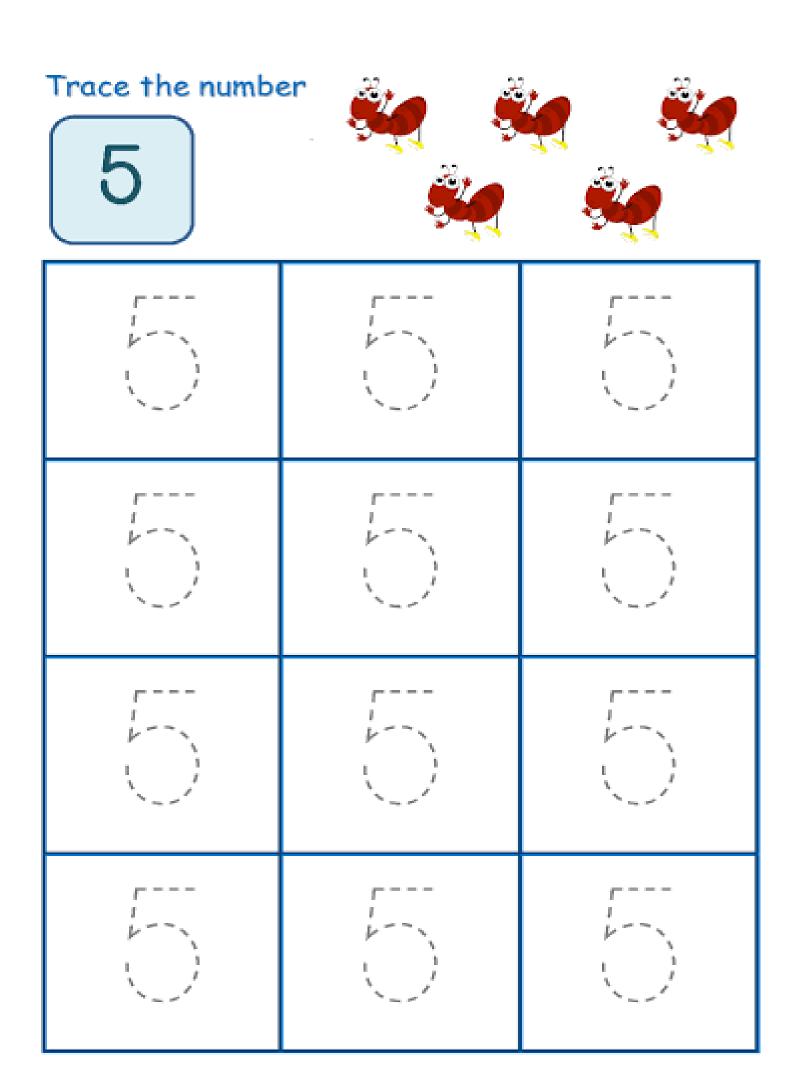

Week 4

## Gr RR

## I know my numbers

**M** Swanepoel



| Diama' |         |              |    | - 2 | - |
|--------|---------|--------------|----|-----|---|
|        | - 10-11 | $\mathbf{a}$ |    | •   |   |
| Name:  | 1.14    | c,           | nn | 165 | × |

| •         |         | -  |        |          |    |           |
|-----------|---------|----|--------|----------|----|-----------|
| 2 ••      | 2       | 2  | 2      | 2        | 2  | 20        |
| 3 •••     | <u></u> | 3  | 00     | <u> </u> | 00 | C.D.      |
| 4 ••••    | L.;     | Lļ | :<br>  | L-Į      | ι. |           |
| 5         | 100     | 5  | $\Box$ | 5        | 5  | C         |
| 6 :       | 6       | Ó  | 6      | 6        | 6  | 0         |
| 7 ::      | 1       | 7  | 7      | 7        | 7  | 1         |
| 8         | 80      | 8  | 8      | 8        | 8  | <u>CC</u> |