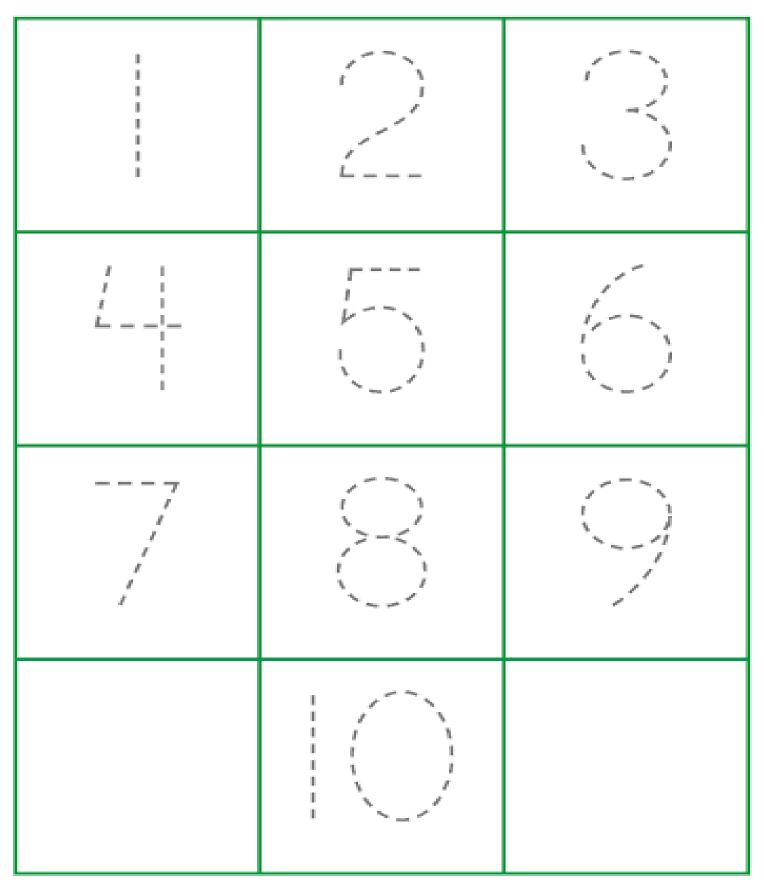

|          |    |           |
|-----------|---------|----|--------|----------|----|-----------|
| 2 ••      | 2       | 2  | 2      | 2        | 2  | 20        |
| 3 •••     | <u></u> | 3  | 00     | <u> </u> | 00 | C.D.      |
| 4 ••••    | L.;     | Lļ | :<br>  | L-Į      | ι. |           |
| 5         | 100     | 5  | $\Box$ | 5        | 5  | C         |
| 6 :       | 6       | Ó  | 6      | 6        | 6  | 0         |
| 7 ::      | 1       | 7  | 7      | 7        | 7  | 1         |
| 8         | 80      | 8  | 8      | 8        | 8  | <u>CC</u> |
| 9 <b></b> | q       | q  | q      | 9        | q  | q         |
| 10 :::::  |         |    | )      | 0        | 0  | ()        |

## WRITE THE NUMBERS





Trace and write the numbers I to 5.



## Recap: Numbers 1-10

Trace the numbers.