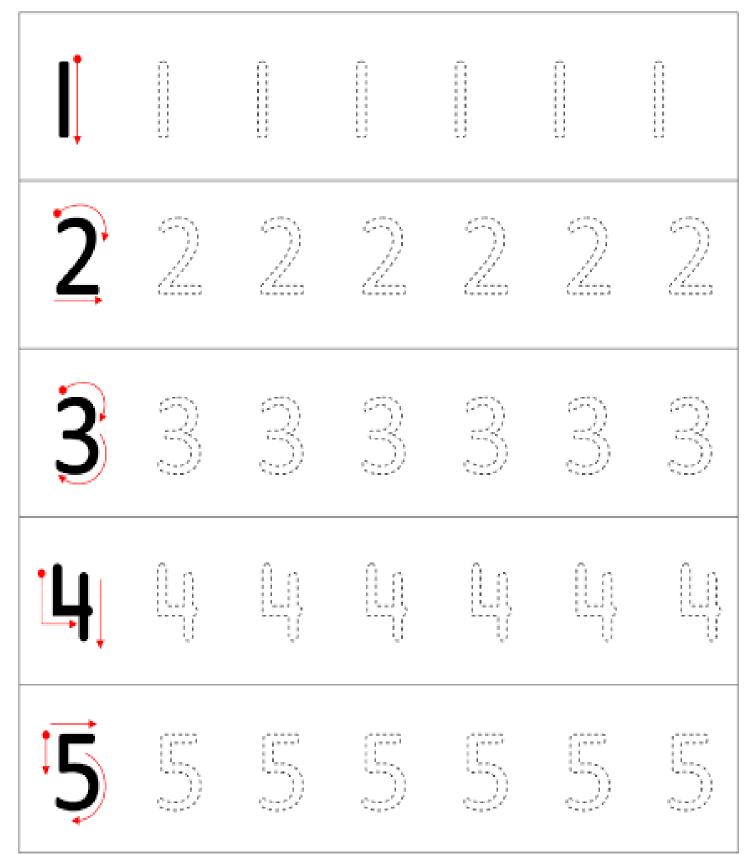

65 | × |

| •         |         | -  |        |          |    |           |
|-----------|---------|----|--------|----------|----|-----------|
| 2 ••      | 2       | 2  | 2      | 2        | 2  | 20        |
| 3 •••     | <u></u> | 3  | 00     | <u> </u> | 00 | C.D.      |
| 4 ••••    | L.;     | Lļ | :<br>  | L-Į      | ι. |           |
| 5         | 100     | 5  | $\Box$ | 5        | 5  | C         |
| 6 :       | 6       | Ó  | 6      | 6        | 6  | 0         |
| 7 ::      | 1       | 7  | 7      | 7        | 7  | 1         |
| 8         | 80      | 8  | 8      | 8        | 8  | <u>CC</u> |
| 9 <b></b> | q       | q  | q      | 9        | q  | q         |
| 10 :::::  |         |    | )      | 0        | 0  | ()        |

## WRITE THE NUMBERS





Trace and write the numbers I to 5.



## Recap: Numbers 1-10

Trace the numbers.